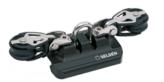

#### **CARS**

|    | Art. no.   | Weight<br>(g) | Safe wor-<br>king load<br>(kg) | Breaking<br>load<br>(kg) | Length<br>(mm) | Width<br>(mm) |
|----|------------|---------------|--------------------------------|--------------------------|----------------|---------------|
| 5  | 441-101-01 | 84            | 120                            | 400                      | 112            | 42.5          |
| 6  | 441-101-02 | 109           | 120                            | 400                      | 112            | 42.5          |
| 7  | 441-101-03 | 60            | 120                            | 400                      | 68             | 42.5          |
| 8  | 441-101-04 | 50            | 120                            | 400                      | 57             | 42.5          |
| 9  | 441-102-01 | 40            | 120                            | 400                      | 56.6           | 42.5          |
| 10 | 441-103-01 | 165           | 120                            | 240                      | 68             | 7.5           |
| 1  | 441-103-02 | 165           | 120                            | 240                      | 68             | 7.5           |
| 12 | 441-105    | 5             | -                              | -                        | 27             | 24            |
| 13 | 441-106    | 23            | -                              | -                        | 20             | 20            |