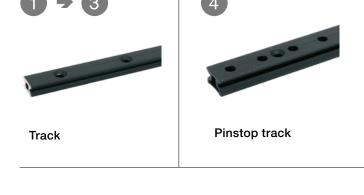

#### **TRACKS**

|   | Art. no.   | Weight<br>(g) | Length<br>(mm) | Width<br>(mm) | Fasteners |
|---|------------|---------------|----------------|---------------|-----------|
| 1 | 441-001-01 | 122           | 600            | 15            | M4        |
| 2 | 441-001-02 | 205           | 1000           | 15            | M4        |
| 3 | 441-001-03 | 302           | 1500           | 15            | M4        |
| 4 | 441-002-01 | 59            | 300            | 15            | M5        |
|   |            |               |                |               |           |