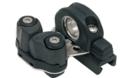

#### **CARS**

|    | Art. no.   | Weight<br>(g) | Safe wor-<br>king load<br>(kg) | Breaking<br>load<br>(kg) | Length<br>(mm) | Width<br>(mm) |
|----|------------|---------------|--------------------------------|--------------------------|----------------|---------------|
| 5  | 441-101-01 | 84            | 120                            | 400                      | 112            | 42.5          |
| 6  | 441-101-02 | 109           | 120                            | 400                      | 112            | 42.5          |
| 7  | 441-101-03 | 60            | 120                            | 400                      | 68             | 42.5          |
| 8  | 441-101-04 | 50            | 120                            | 400                      | 57             | 42.5          |
| 9  | 441-102-01 | 40            | 120                            | 400                      | 56.6           | 42.5          |
| 10 | 441-103-01 | 165           | 120                            | 240                      | 68             | 7.5           |
| 1  | 441-103-02 | 165           | 120                            | 240                      | 68             | 7.5           |
| 12 | 441-105    | 5             | -                              | -                        | 27             | 24            |
| 13 | 441-106    | 23            | -                              | -                        | 20             | 20            |

## 9

Tie-on car

Jib car with pinstop located to starboard

becket

Jib car with pinstop located to port

End cap

End stop for pinstop track

Single strap with tang, BBB 20