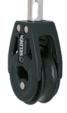

#### **TECHNICAL FEATURES SYSTEM 15**

- The cars are black anodised, extruded aluminium. They run on Torlon ball bearings.
- AISI 316 stainless shackles suit BBB 30 and BBB 40 blocks.
- Car 441-101-02 has an integrated shackle that connects directly to the swivel post of the block.
- End stop 441-105 has an integrated becket for control lines.
- Jib car 441-103-01 feature captive slide rod bearings and it can easily be rebuilt for star board/port installations. A tight tolerance on the track reduces vertical movement for easier un cleating. 50° adjustment of the cam cleat arm and 19 mm adjustment intervals sideways. The pinstop head is ergonomically designed for easy adjustment – even with cold hands.

# 5

Car with control block

Car with block and control block

Car with toggle and

Car with toggle

#### **CARS**

|    | Art. no.   | Weight<br>(g) | Safe wor-<br>king load<br>(kg) | Breaking<br>load<br>(kg) | Length<br>(mm) | Width<br>(mm) |
|----|------------|---------------|--------------------------------|--------------------------|----------------|---------------|
| 5  | 441-101-01 | 84            | 120                            | 400                      | 112            | 42.5          |
| 6  | 441-101-02 | 109           | 120                            | 400                      | 112            | 42.5          |
| 7  | 441-101-03 | 60            | 120                            | 400                      | 68             | 42.5          |
| 8  | 441-101-04 | 50            | 120                            | 400                      | 57             | 42.5          |
| 9  | 441-102-01 | 40            | 120                            | 400                      | 56.6           | 42.5          |
| 10 | 441-103-01 | 165           | 120                            | 240                      | 68             | 7.5           |
| 1  | 441-103-02 | 165           | 120                            | 240                      | 68             | 7.5           |
| 12 | 441-105    | 5             | -                              | -                        | 27             | 24            |
| 13 | 441-106    | 23            | -                              | -                        | 20             | 20            |