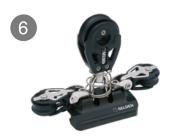

# 5

Car with control block

Car with block and control block

Car with toggle and

Car with toggle

#### **CARS**

|    | Art. no.   | Weight<br>(g) | Safe wor-<br>king load<br>(kg) | Breaking<br>load<br>(kg) | Length<br>(mm) | Width<br>(mm) |
|----|------------|---------------|--------------------------------|--------------------------|----------------|---------------|
| 5  | 441-101-01 | 84            | 120                            | 400                      | 112            | 42.5          |
| 6  | 441-101-02 | 109           | 120                            | 400                      | 112            | 42.5          |
| 7  | 441-101-03 | 60            | 120                            | 400                      | 68             | 42.5          |
| 8  | 441-101-04 | 50            | 120                            | 400                      | 57             | 42.5          |
| 9  | 441-102-01 | 40            | 120                            | 400                      | 56.6           | 42.5          |
| 10 | 441-103-01 | 165           | 120                            | 240                      | 68             | 7.5           |
| 1  | 441-103-02 | 165           | 120                            | 240                      | 68             | 7.5           |
| 12 | 441-105    | 5             | -                              | -                        | 27             | 24            |
| 13 | 441-106    | 23            | -                              | -                        | 20             | 20            |