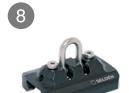

#### **CARS**

|    | Art. no.   | Weight<br>(g) | Safe wor-<br>king load<br>(kg) | Breaking<br>load<br>(kg) | Length<br>(mm) | Width<br>(mm) |
|----|------------|---------------|--------------------------------|--------------------------|----------------|---------------|
| 5  | 441-101-01 | 84            | 120                            | 400                      | 112            | 42.5          |
| 6  | 441-101-02 | 109           | 120                            | 400                      | 112            | 42.5          |
| 7  | 441-101-03 | 60            | 120                            | 400                      | 68             | 42.5          |
| 8  | 441-101-04 | 50            | 120                            | 400                      | 57             | 42.5          |
| 9  | 441-102-01 | 40            | 120                            | 400                      | 56.6           | 42.5          |
| 10 | 441-103-01 | 165           | 120                            | 240                      | 68             | 7.5           |
| 1  | 441-103-02 | 165           | 120                            | 240                      | 68             | 7.5           |
| 12 | 441-105    | 5             | -                              | -                        | 27             | 24            |
| 13 | 441-106    | 23            | -                              | -                        | 20             | 20            |

## 9

Tie-on car

Jib car with pinstop located to starboard

becket

Jib car with pinstop located to port

End cap

End stop for pinstop track

Single strap with tang, BBB 20