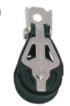

--|-------------|---------------|------------------------------|--------------------------|----------------|---------------|
| 14 | 402-101-20R | 17            | 150                          | 300                      | 46             | 20            |
| 15 | 403-101-16R | 26            | 200                          | 400                      | 56             | 30            |
| 16 | 508-387R    | 5             | -                            | -                        | 24             | 10            |
| 17 | 441-113R    | 5             | 200                          | 400                      | 25             | 7             |

## 9



Tie-on car





Jib car with pinstop located to starboard



becket



Jib car with pinstop located to port





End cap





End stop for pinstop track



Single strap with tang, BBB 20





Sheet block, swivel with slot, BBB 30





1-P eye





Toggle main car