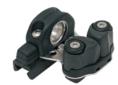

#### **TECHNICAL FEATURES SYSTEM 15**

- The cars are black anodised, extruded aluminium. They run on Torlon ball bearings.
- AISI 316 stainless shackles suit BBB 30 and BBB 40 blocks.
- Car 441-101-02 has an integrated shackle that connects directly to the swivel post of the block.
- End stop 441-105 has an integrated becket for control lines.
- Jib car 441-103-01 feature captive slide rod bearings and it can easily be rebuilt for star board/port installations. A tight tolerance on the track reduces vertical movement for easier un cleating. 50° adjustment of the cam cleat arm and 19 mm adjustment intervals sideways. The pinstop head is ergonomically designed for easy adjustment – even with cold hands.

# 5

Car with control block

Car with block and control block

Car with toggle and

Car with toggle